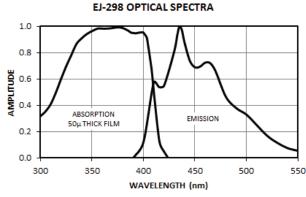

| PROPERTIES                            | EJ-298 | EJ-298G |
|---------------------------------------|--------|---------|
| Wavelength of Maximum Emission (nm)   | 435    | 490     |
| Wavelength of Maximum Absorption (nm) | 375    | 425     |
| Decay Time (ns)                       | 2      | 8       |
| Quantum Efficiency (%)                | > 0.90 | > 0.85  |