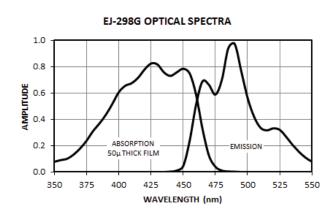

| PROPERTIES                            | EJ-298 | EJ-298G |
|---------------------------------------|--------|---------|
| Wavelength of Maximum Emission (nm)   | 435    | 490     |
| Wavelength of Maximum Absorption (nm) | 375    | 425     |
| Decay Time (ns)                       | 2      | 8       |
| Quantum Efficiency (%)                | > 0.90 | > 0.85  |